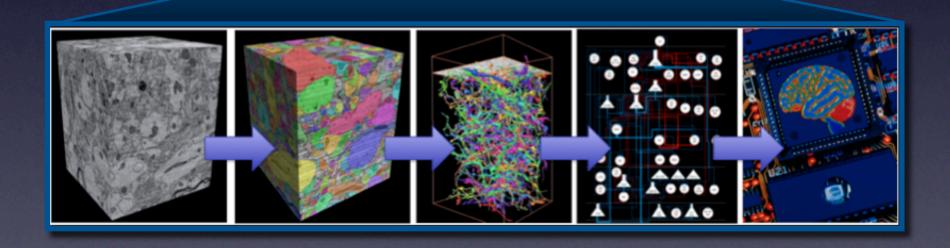

### Connectome Example

volume synapse detection

synapses

computer vision tracking of axon & dendrite to neurons associated with synapse

neurons

graph construction

graph