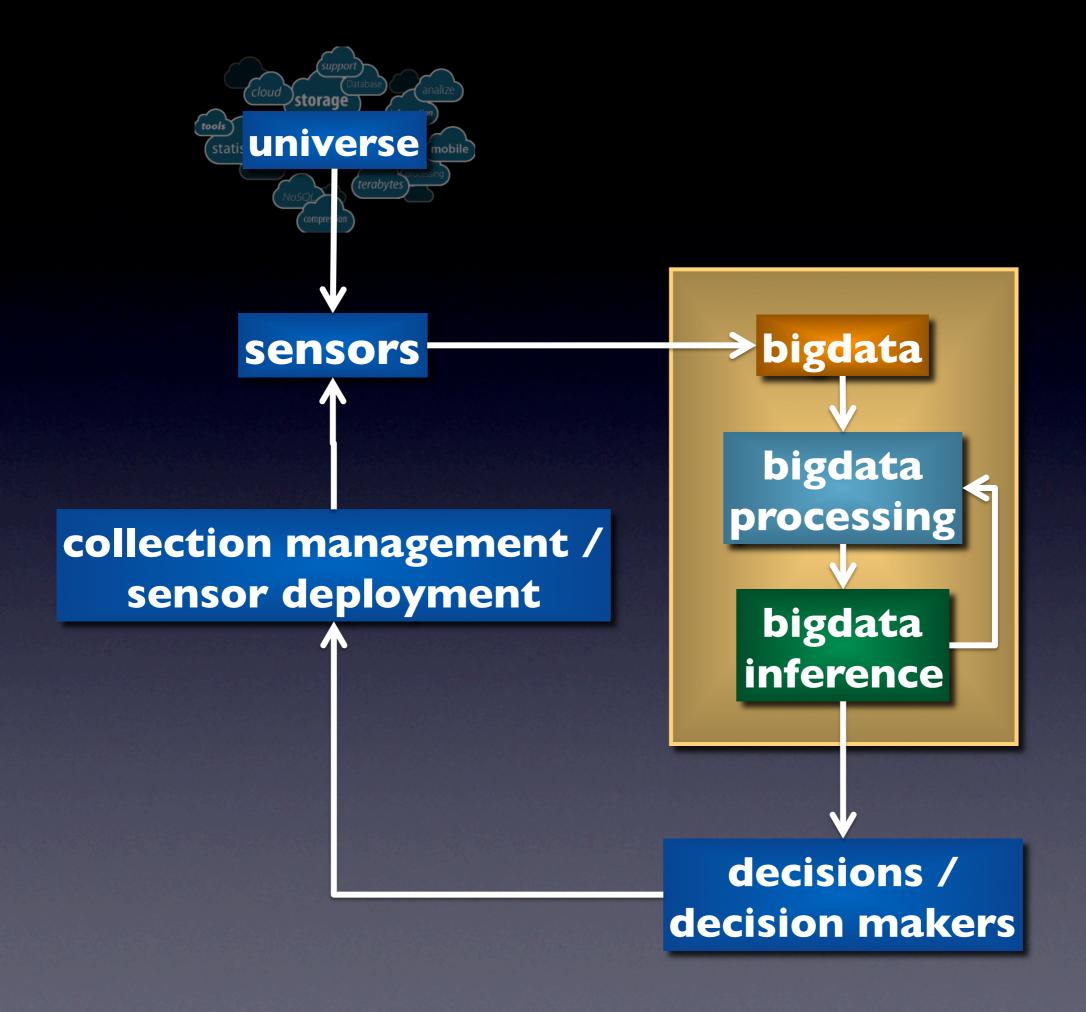

 $\text{Extract}\,\{V_i,\,x_i,\,t_i\}_{i\in I}$ 

**Generate Time Series of Attributed Graphs** 

**Generate Time Series of Attributed Graphs** 

**Anomaly Detection in Time Series of Attributed Graphs** 