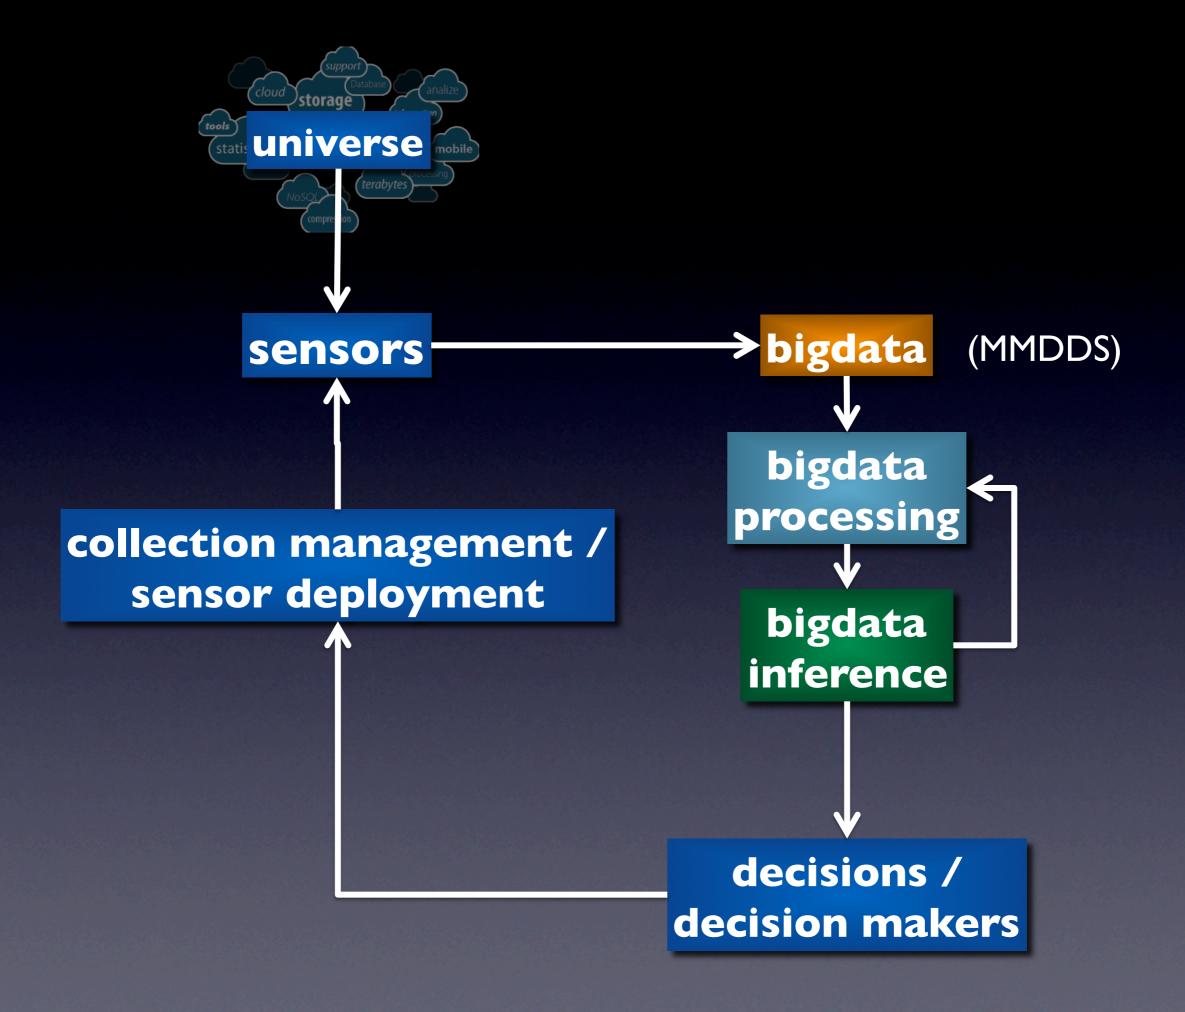

 $\text{Extract}\,\{V_i,\,x_i,\,t_i\}_{i\in I}$ 

**Generate Time Series of Attributed Graphs** 

**Generate Time Series of Attributed Graphs** 

**Anomaly Detection in Time Series of Attributed Graphs** 