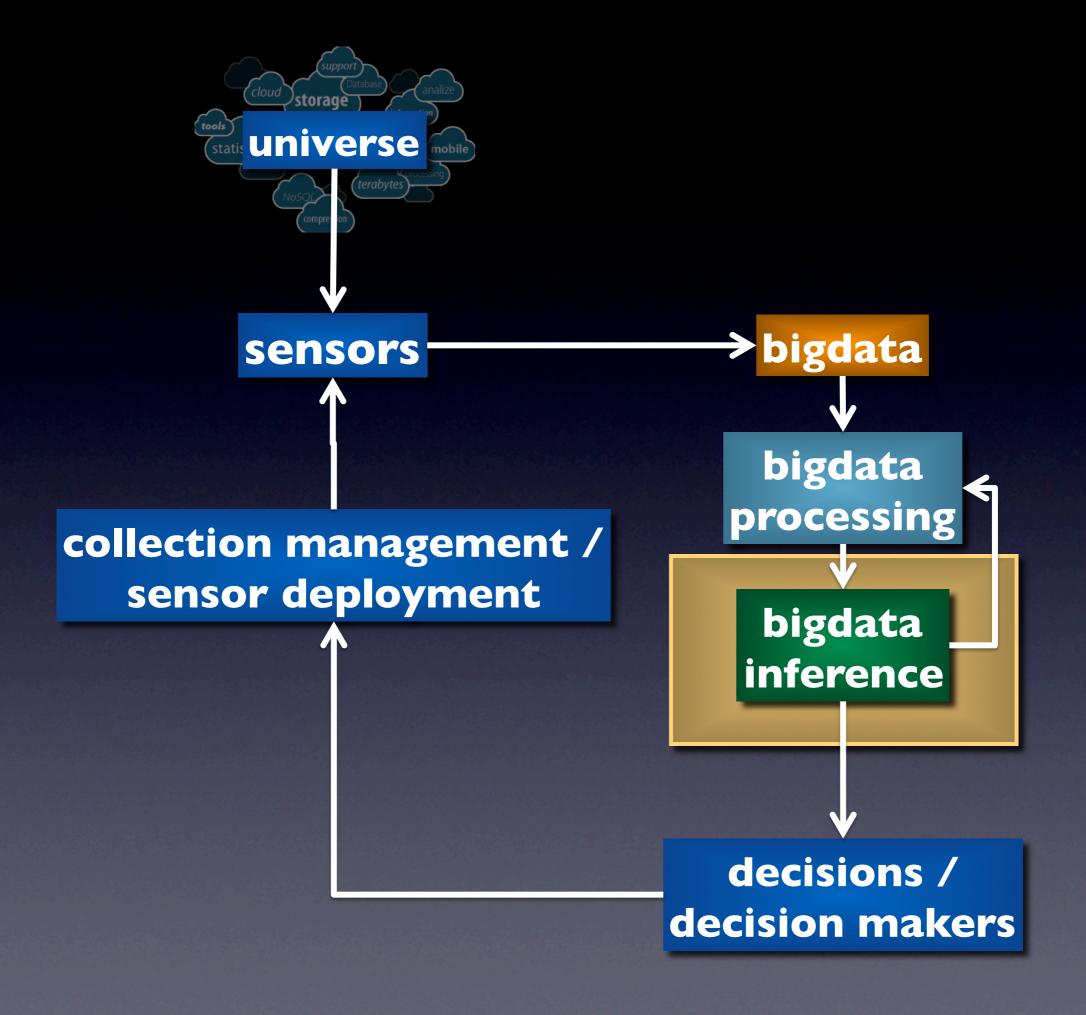

#### NSSEFF Program Review & Workshop

# Fusion and Inference from Multiple and Massive Disparate Data Sets

Carey E. Priebe

Department of Applied Mathematics & Statistics

Johns Hopkins University

June 13, 2013